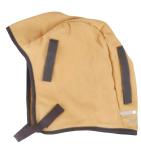

#### MILD COLD

Single twill layer with napped inside for mild cold.

Model No. SAJ553 Price/Each \$