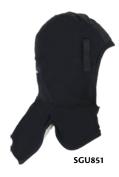

#### **SEVERE COLD**

Twill outer layer, sheep thermal lined and full neck flap for severe cold. Model No. SGU851 Price/Each \$

SGU852