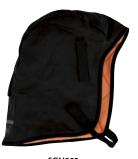

#### **MODERATE COLD**

Twill outer layer and polyfiber/cotton lined for moderate to severe cold.

Model No. SGU852 Price/Each \$

**SAJ553** 