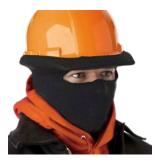

### FLEECE BALACLAVA

- Can be used under hardhats
- Protects the head, face & neck from the harsh elements of winter
- Versatile; can be worn as a balaclava, neck warmer or as a dust mask
- Machine wash & air dry
- · Size: One Size