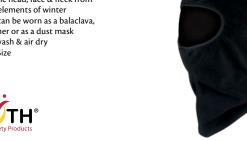

### FLEECE BALACLAVA

- Can be used under hardhats
- Protects the head, face & neck from the harsh elements of winter
- Versatile; can be worn as a balaclava, neck warmer or as a dust mask
- Machine wash & air dry
- · Size: One Size