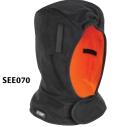

### WINTER LINERS

- · Inner pockets at ears can hold warming packs for extra warmth
- Hook and loop straps for easy hard hat installation
- One size

| Model No. | Mfg. No. | Style No. | Layers | Lining        | Length   | Price/Each |
|-----------|----------|-----------|--------|---------------|----------|------------|
| SEE069    | 16850    | 6850      | 2      | Fleece        | Chin     |            |
| SEE070    | 16852    | 6852      | 2      | Fleece        | Shoulder |            |
| SEE072    | 16877    | 6877      | 3      | Fleece        | Shoulder |            |
| SEE066    | 16867    | 6867      | 3      | Fleece        | Shoulder |            |
| SEE068    | 16952    | 6952      | 3      | Sherpa Fleece | Shoulder |            |
|           |          |           |        |               |          |            |