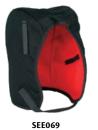

### WINTER LINERS

- · Inner pockets at ears can hold warming packs for extra warmth
- Hook and loop straps for easy hard hat installation
- One size

| Model No. | Mfg. No. | Style No. | Layers | Lining        | Length   | Price/Each |
|-----------|----------|-----------|--------|---------------|----------|------------|
| SEE069    | 16850    | 6850      | 2      | Fleece        | Chin     |            |
| SEE070    | 16852    | 6852      | 2      | Fleece        | Shoulder |            |
| SEE072    | 16877    | 6877      | 3      | Fleece        | Shoulder |            |
| SEE066    | 16867    | 6867      | 3      | Fleece        | Shoulder |            |
| SEE068    | 16952    | 6952      | 3      | Sherpa Fleece | Shoulder |            |
|           |          |           |        |               |          |            |